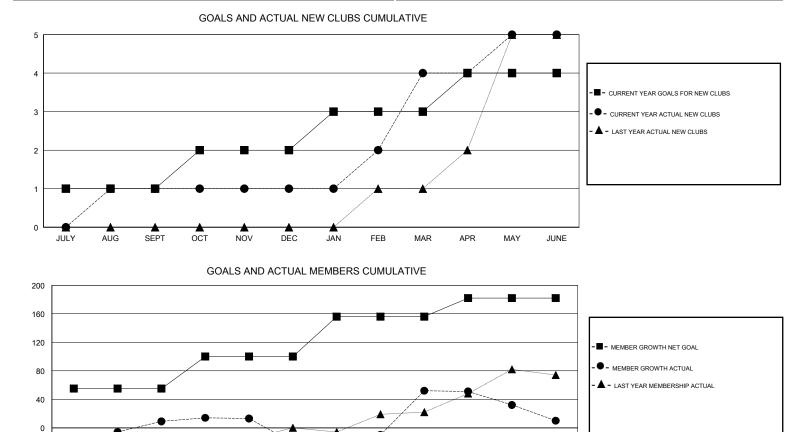

## GMT CA

| Clubs                 |               |           |               | Members               |                           |                         |                                                    |
|-----------------------|---------------|-----------|---------------|-----------------------|---------------------------|-------------------------|----------------------------------------------------|
| RESULTS FOR 2017-2018 |               |           |               | RESULTS FOR 2017-2018 |                           |                         |                                                    |
| QUARTER               | NEW CLUB GOAL | NEW CLUBS | DROPPED CLUBS | QUARTER               | MEMBER GROWTH NET<br>GOAL | MEMBER GROWTH<br>ACTUAL | DROPPED<br>MEMBERS ACTUAL<br>(including transfers) |
| JULY/AUG/SEPT         | 1             | 1         | 0             | JULY/AUG/SEPT         | 55                        | 100                     | 83                                                 |
| OCT/NOV/DEC           | 1             | 0         | 1             | OCT/NOV/DEC           | 45                        | 45                      | 75                                                 |
| JAN/FEB/MAR           | 1             | 3         | 0             | JAN/FEB/MAR           | 56                        | 136                     | 58                                                 |
| APR/MAY/JUNE          | 1             | 1         | 1             | APR/MAY/JUNE          | 26                        | 120                     | 154                                                |